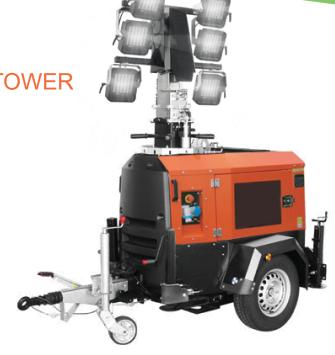

## **Eco8 Tower Light**

PORTABLE SOLAR LIGHTING TOWER

200h Running Time

**HVO Fuel** 

4,200sqm Area Illuminated

Our Eco8 units come with 6 multi-directional 160W, 48V LED lights offering an illumination area of 4,200sqm and a running time of up to 200 hours. – maximising safety, good value, uptime and efficiency while minimising costs, pollutants and CO2 emissions.

## Features & Benefits

- Multi-directional adjustable and tiltable floodlights.
- 6 x 160W, 48V LED lights.
- 7 sections hydraulic vertical tower 8.5 m, 340° rotable.
- Galvanized metalworks.
- Very compact dimensions fo easy handling & transportability, up to 13 units per truck.
- Central lifting eye, longitudinal and transversal forklift pockets for effective handling.
- Control panel alarms for engine protection and fuel level indicator.
- Circuit breaker for electrical protection

- against overload.
- External emergency stop button.
- Fully bunded tank, 110%
- Certified wind stability up to 110km/h.
- 4 height adjustable stabilizers.
- On board levels for guidance during stabilization.
- Amoss safety brake.