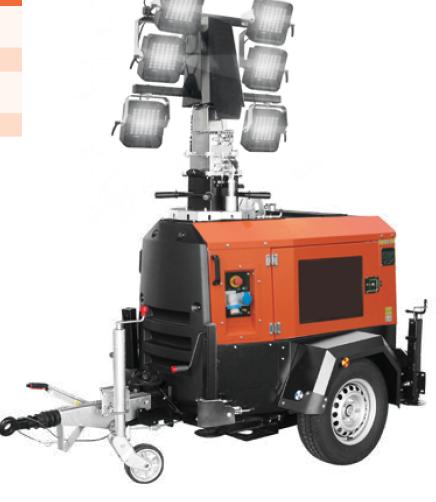

## **Eco8 Tower Light**

PORTABLE SOLAR LIGHTING TOWER

200h Running Time

**HVO Fuel** 

4,200sqm Area Illuminated

Our Eco8 units come with 6 multi-directional 160W, 48V LED lights offering an illumination area of 4,200sqm and a running time of up to 200 hours. – maximising safety, good value, uptime and efficiency while minimising costs, pollutants and CO2 emissions.

## Features & Benefits

- Multi-directional adjustable and tiltable floodlights.
- 6 x 160W, 48V LED lights.
- 7 sections hydraulic vertical tower 8.5 m, 340° rotable.
- Galvanized metalworks.
- Very compact dimensions fo easy handling & transportability, up to 13 units per truck.
- Central lifting eye, longitudinal and transversal forklift pockets for effective handling.
- Control panel alarms for engine protection and fuel level indicator.
- Circuit breaker for electrical protection

- against overload.
- External emergency stop button.
- Fully bunded tank, 110%
- Certified wind stability up to 110km/h.
- 4 height adjustable stabilizers.
- On board levels for guidance during stabilization.
- Amoss safety brake.