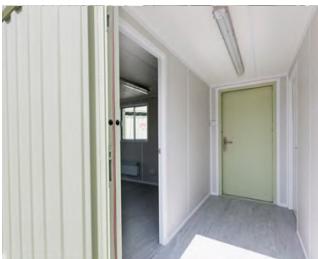

## Features & Benefits

- Manufactured in steel to create a robust anti-vandal structure.
- · Low level lifting points. Ladder stays.
- Double glazed sliding windows.
- External steel window shutters lockable from inside.
- · Door closers to external doors.
- Electric heaters with thermostatic control & timers.
- Vapour proof electric lights.
- · Heavy duty non-slip vinyl floor covering.
- Mess rooms provided with sink & base unit, worktop, under sink water heater.
- Pin boards fitted as standard.
- Can be double-stacked with upper access by steel staircase.
- PIR Lighting.