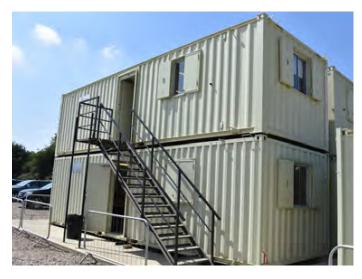

## STEEL CABINS

The perfect solution when you are working off-site or you need workspace to house additional people on your existing premises.

## Features & Benefits

- Manufactured in steel to create a robust anti-vandal structure.
- · Low level lifting points. Ladder stays.
- Double glazed sliding windows.
- External steel window shutters lockable from inside.
- · Door closers to external doors.
- Electric heaters with thermostatic control & timers.
- Vapour proof electric lights.
- · Heavy duty non-slip vinyl floor covering.
- Mess rooms provided with sink & base unit, worktop, under sink water heater.
- Pin boards fitted as standard.
- Can be double-stacked with upper access by steel staircase.
- PIR Lighting.