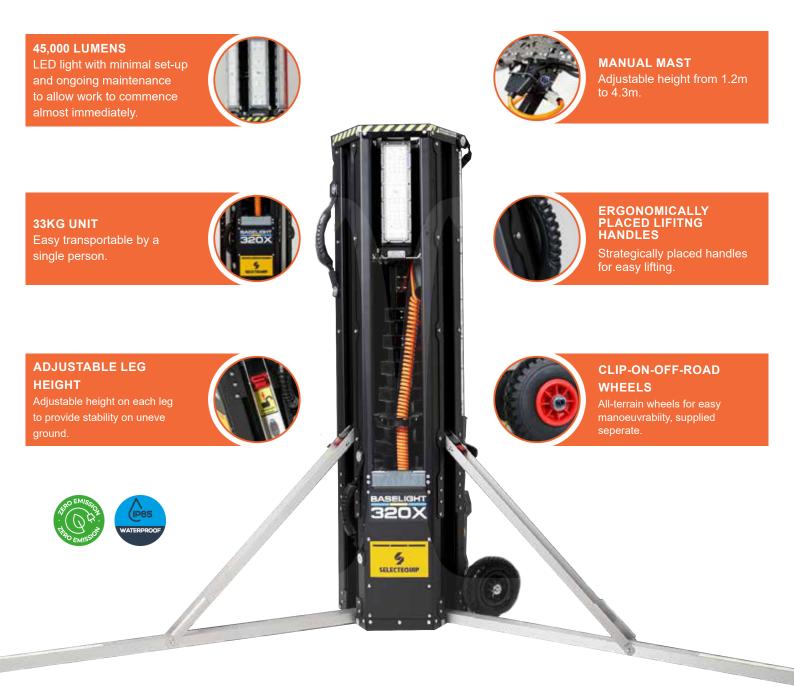

## Baselight at a Glance WHICH BASELIGHT IS THE RIGHT ONE FOR YOU?

| BASELIGHT                                           | 600MX Rail  | 320X          |
|-----------------------------------------------------|-------------|---------------|
| NETWORK RAIL<br>APPROVED                            | Yes         | Yes           |
| LUMENS                                              | 95,000      | 45,000        |
| 2 PERSON LIFT                                       | Yes         | No            |
| IP 65<br>PROTECTION                                 | Yes         | Yes           |
| LIFTING EYES                                        | Yes         | No            |
| WEIGHT                                              | 47 kg       | 33 kg         |
| HEIGHT                                              | 1.2 - 4.3 m | 1.2 - 4.3 m   |
| AUTOMATIC<br>MAST                                   | Yes         | No            |
| MANUAL MAST                                         | No          | Yes           |
| SUPPLIED WITH<br>CLIP-ON OFF-<br>ROAD WHEELS        | Yes         | No            |
| CLIP-ON OFF-<br>ROAD WHEELS<br>SUPPLIED<br>SEPERATE | No          | Yes           |
| MAXIMUM<br>WATTAGE                                  | 20 - 650 w  | 20 - 350 w    |
| RUN TIME ON<br>FULL POWER                           | 3 - 100 hrs | 5.5 - 100 hrs |