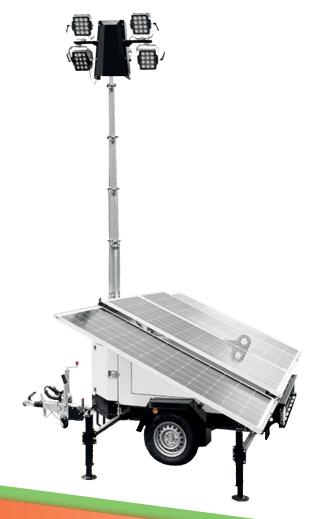

This high efficiency, clean energy tower light can illuminate a 2400m2 area from 4 adjustable LED lighting heads and a 8m hydraulic mast.

The Solar panels are mounted on top of the unit and they extend and can be inclined manually to make the most of the sunlight available.

## **Specifications**

| - STOWED |
|----------|
| 2520 mm  |
| 2140 mm  |
| 3360 mm  |
| 1500 kg  |
|          |

| DIMENSIONS | - DEPLOYED |
|------------|------------|
| HEIGHT     | 8000 mm    |
| WIDTH      | 4150 mm    |
| LENGTH     | 3360 mm    |