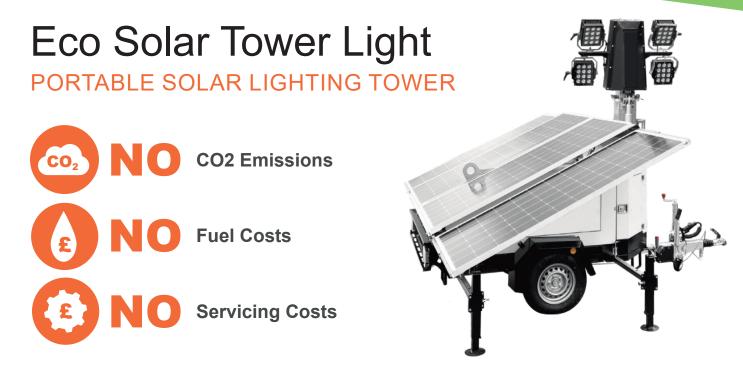

The STL1 mobile eco solar tower light is powered 100% from renewable energy.

4no. 360W panels charge a sealed battery pack to produce enough power to to deliver 8 hours of light, 7 days a week throughout the spring, summer and autumn months and 8 hours of light, 5 days a week throughout winter.

This high efficiency, clean energy tower light can illuminate a 2400m2 area from 4 adjustable LED lighting heads and a 8m hydraulic mast.

The Solar panels are mounted on top of the unit and they extend and can be inclined manually to make the most of the sunlight available.

## Features & Benefits

- No noise pollution
- No carbon emissions
- No fuel consumption
- 2400 sqm of illuminated space guaranteed
- 8m vertical mast with wind stability of up to 22.5 m/s
- Auto start/stop light sensor
- AMOSS mast safety system